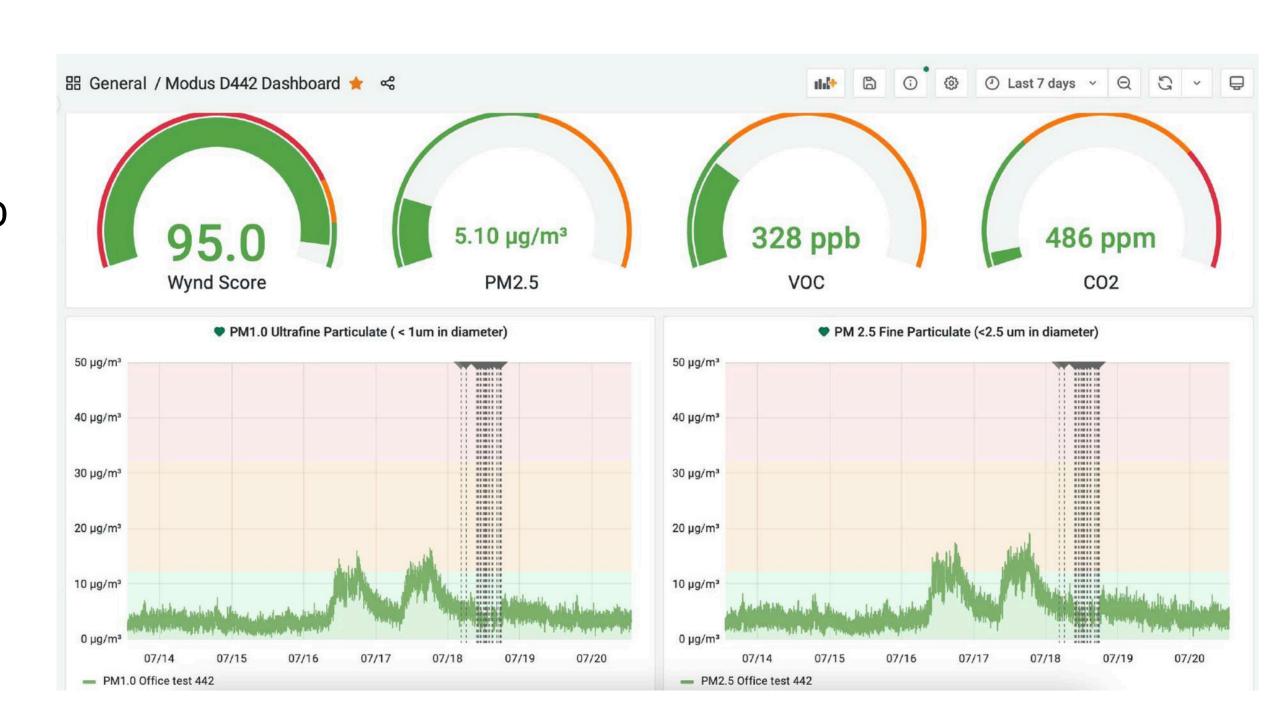

### **Enterprise Subscription Service**

The Wynd Halo enterprise subscription service includes the following:

- -Enterprise Dashboard to keep track of all air quality data measure by Wynd Halo, with data up to one year
- -Raw data, up to each minute, for annual submission of Green Building Certification
- -API to extract data to customer platform (if needed)
- -Notification send to specific users when air quality exceed pre-set level
- -Annual Sensor Calibration
- -Warranty included through subscription period