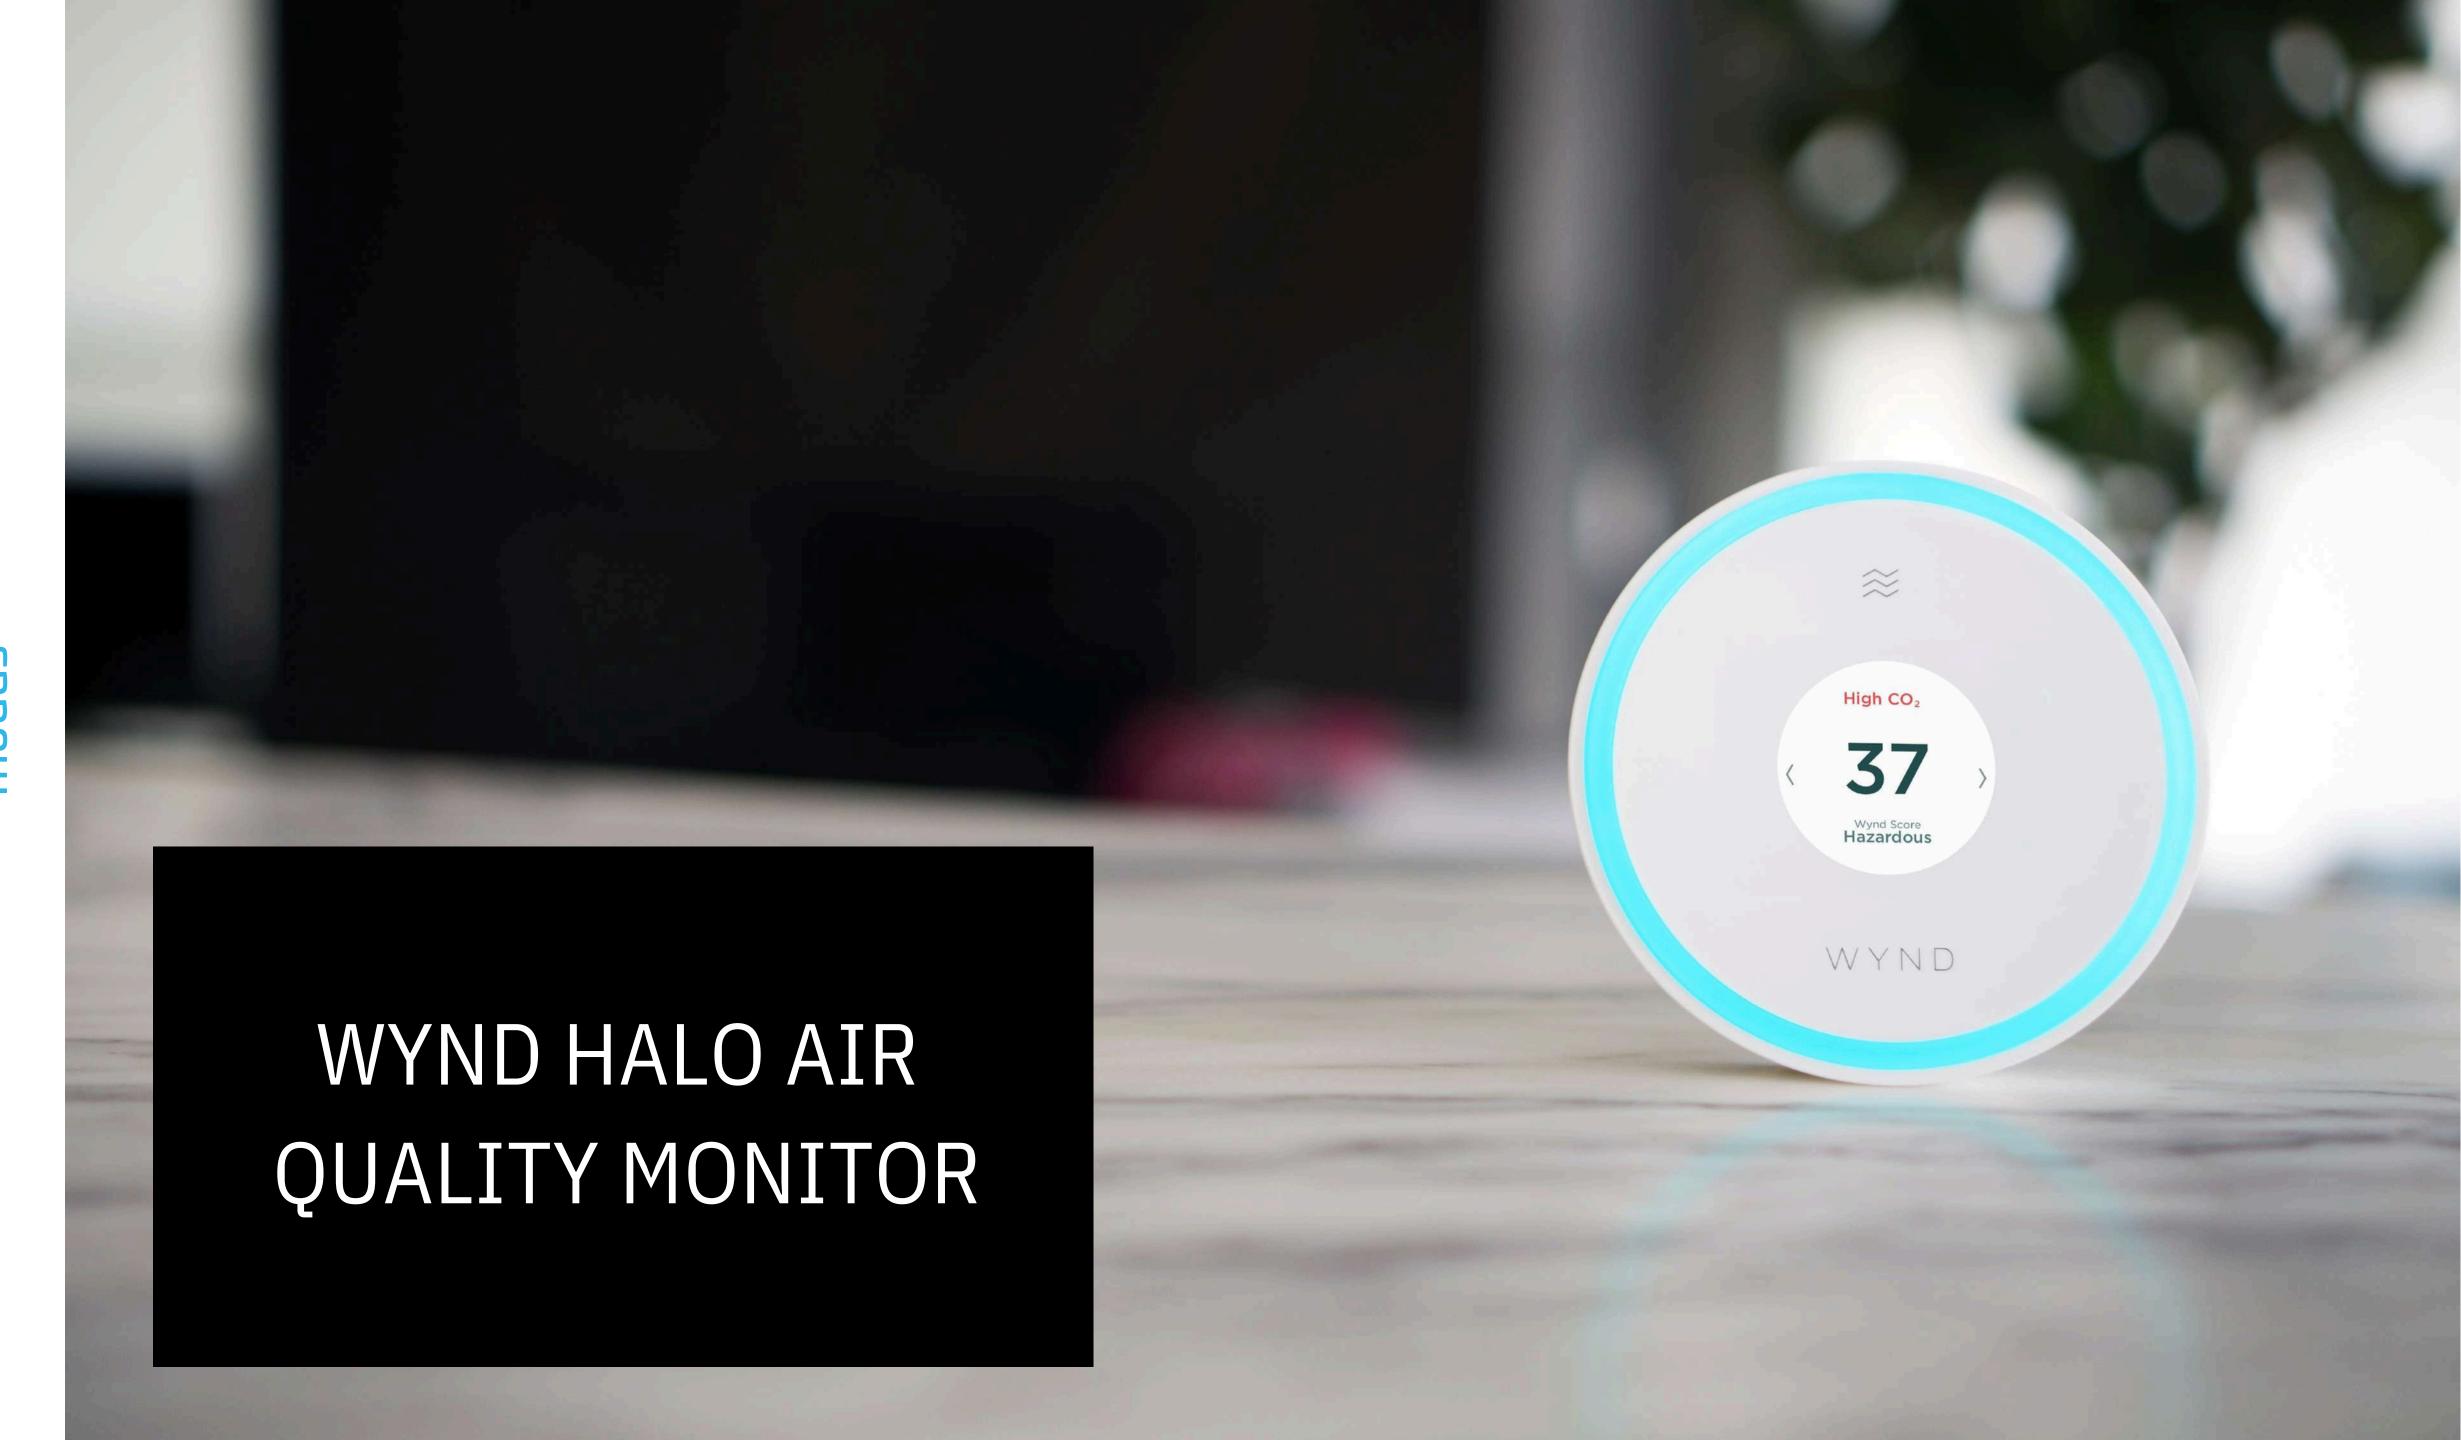

# WYND HALO AIR QUALITY MONITOR

Air Quality Monitor that includes 9 measurements for health and comfort.

Detect particles of PM1, PM2.5, PM4, PM10, Volatile Organic Compound (VOC), Carbon Dioxide (CO2), Humidity, Temperature, and Light at real time.

LCD Display allows you to read real time data directly from device, instead of connecting through APP or Dashboard to obtain data.

Lithium Battery to continue operating the device, in case power source is disconnected.

### Advantages of Wynd Halo Air Quality Monitor

LCD Display allows you to visually read all IAQ data directly from device in real time. Many other IAQ monitors doesn't have display screen and you can only read the data through mobile app or computer dashboard.

**Different colors** on outer ring and display represent different level air quality for easier understanding. For example, Blue represents Excellent, Orange is Fair, Red is Poor and Purple is Hazardous.