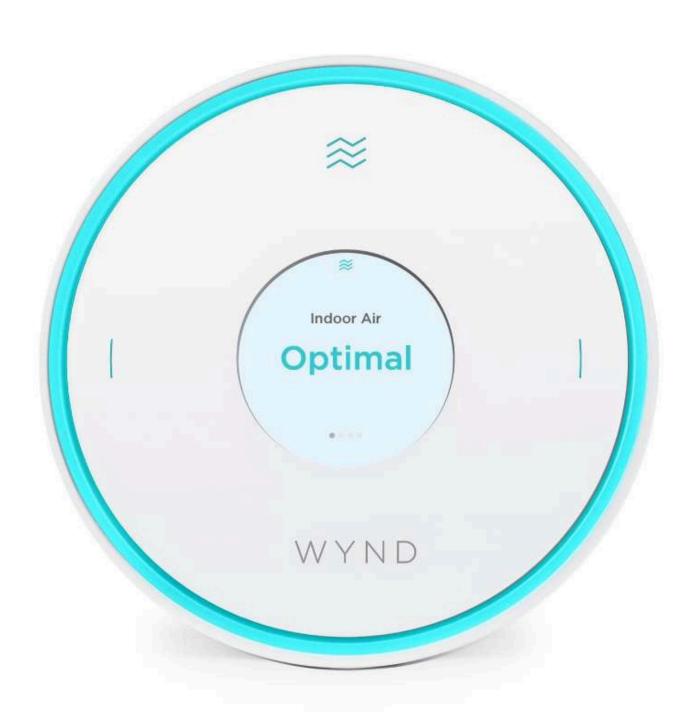

### Advantages of Wynd Halo Air Quality Monitor

LCD Display allows you to visually read all IAQ data directly from device in real time. Many other IAQ monitors doesn't have display screen and you can only read the data through mobile app or computer dashboard.

**Different colors** on outer ring and display represent different level air quality for easier understanding. For example, Blue represents Excellent, Orange is Fair, Red is Poor and Purple is Hazardous.