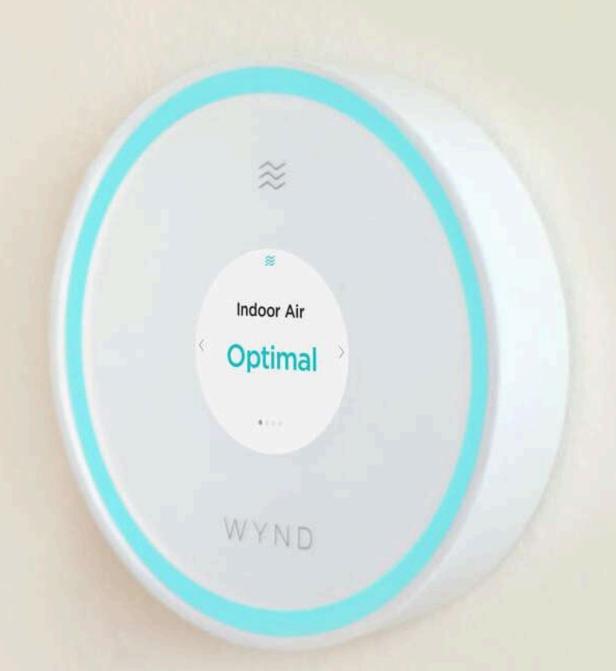

LCD Display allows you to read real time data directly from device, instead of connecting through APP or Dashboard to obtain data.

Lithium Battery to continue operating the device, in case power source is disconnected.

### Advantages of Wynd Halo Air Quality Monitor

LCD Display allows you to visually read all IAQ data directly from device in real time. Many other IAQ monitors doesn't have display screen and you can only read the data through mobile app or computer dashboard.

**Different colors** on outer ring and display represent different level air quality for easier understanding. For example, Blue represents Excellent, Orange is Fair, Red is Poor and Purple is Hazardous.