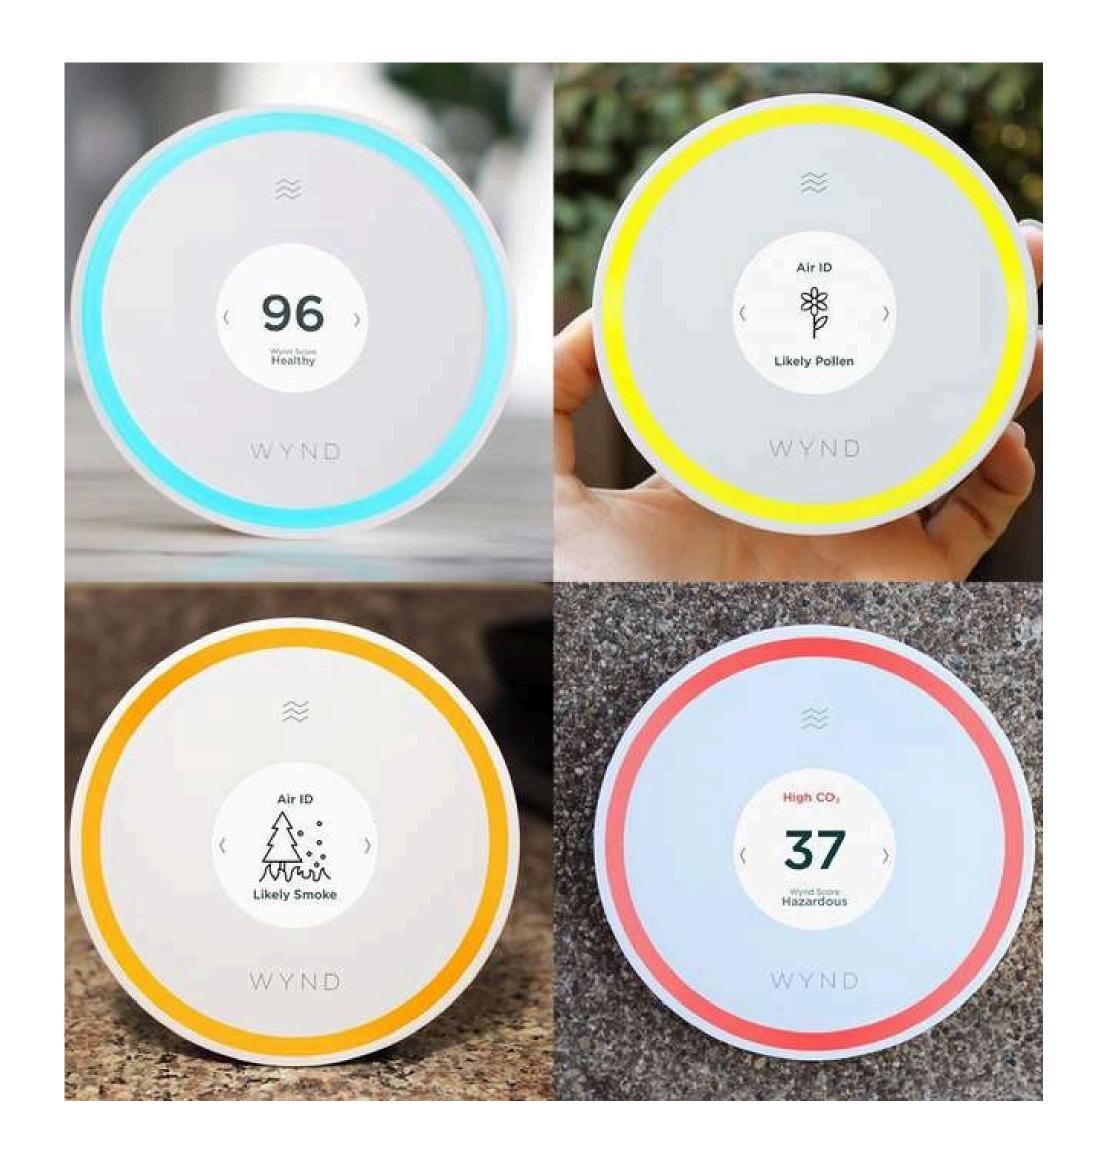

**Different colors** on outer ring and display represent different level air quality for easier understanding. For example, Blue represents Excellent, Orange is Fair, Red is Poor and Purple is Hazardous.